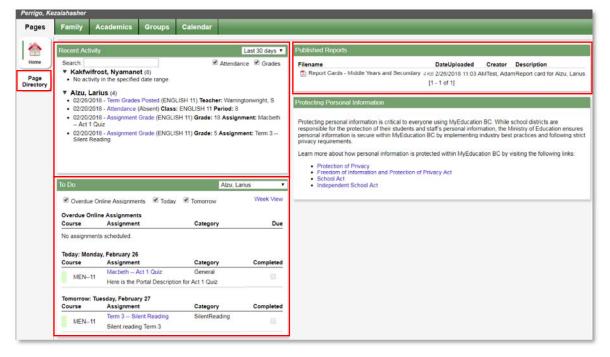

#### Page Directory

Portal users can add additional pages if applicable. Many schools will create a School page to communicate information to their internal school community.

#### **Recent Activity**

Displays a section for each student the user is attached to, and any attendance and grade activity related to those students. The hyperlink will take the user to the relevant screen.

#### <u>To Do</u>

Select which student's data is being viewed. The information displayed will be determined by an assignment's Visibility Type. The **Completed** box is only checked if the student has checked the equivalent box from the Student Portal.

#### **Published Reports**

Displays any published reports that the user has access to. Typically this is report cards for the students. Portal users are not able to generate their own reports on demand, and can only access Published Reports.